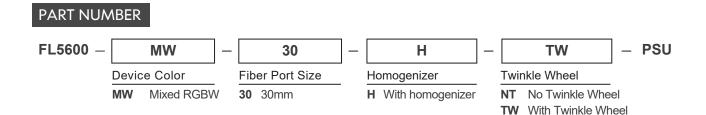

# FL5600 LED Fiberoptic Illuminator With Twinkle Wheel



## **SPECIFICATIONS**

### **FEATURES**

UL Listed for Wet locations Stand-alone operable Manual, 0-10V and DMX controllable Mixed Color

#### **ELECTRICAL**

Input Voltage: 24V DC Power Consumption: 120W Max

#### **OPERATING ENVIRONMENT**

Ingress Protection: IP65 Exposure: Outdoor Operating Temperature: 0° to 40°C Storage Temperature: -40° to 70°C Airflow: 36 cfm Acoustic Noise: 33 dBA

#### **MECHANICAL**

Material/Finish:

Black anodized aluminum, black iron plate Weight: 9 lbs Dimensions: 11.1" x 8.5 " x 4.4" DC input cord length: 6 ft

#### MOUNTING

OK to mount in any orientation Best orientation is with exhaust vent facing up Keep vents free from obstruction