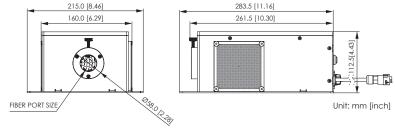

#### **MECHANICAL**

Material/Finish:

Black anodized aluminum, black iron plate Weight: 9 lbs Dimensions: 11.1" x 8.5 " x 4.4" DC input cord length: 6 ft