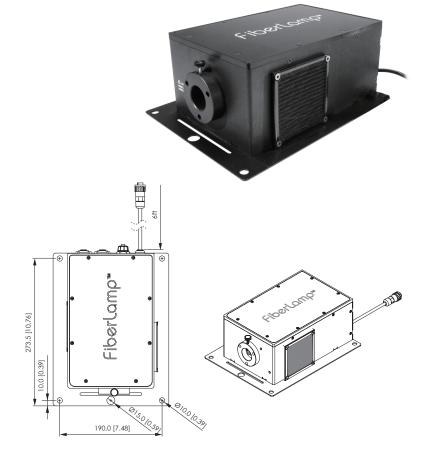

#### **MECHANICAL**

Material/Finish:

Black anodized aluminum, black iron plate Weight: 9 lbs Dimensions: 11.1" x 8.5 " x 4.4" DC input cord length: 6 ft

#### MOUNTING

OK to mount in any orientation Best orientation is with exhaust vent facing up Keep vents free from obstruction