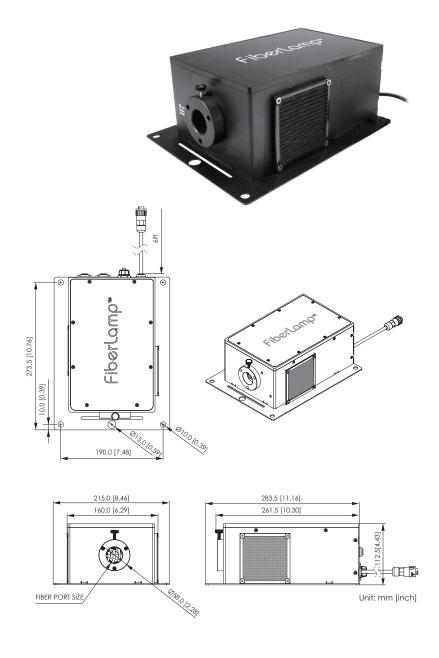

## **MECHANICAL**

Material/Finish:

Black anodized aluminum, black iron plate

Weight: 9 lbs

Dimensions: 11.1" x 8.5 " x 4.4" DC input cord length: 6 ft

## **MOUNTING**

OK to mount in any orientation

Best orientation is with exhaust vent facing up

Keep vents free from obstruction