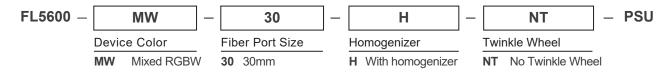

# FL5600 LED Fiberoptic Illuminator

# PART NUMBER



# **SPECIFICATIONS**

# **FEATURES**

Stand-alone operable Manual, 0-10V and DMX controllable Mixed Color

#### **ELECTRICAL**

Input Voltage: 24V DC

Power Consumption: 120W Max

## **OPERATING ENVIRONMENT**

Ingress Protection: IP65 Exposure: Outdoor

Operating Temperature: 0° to 40°C Storage Temperature: -40° to 70°C

Airflow: 36 cfm Acoustic Noise: 33 dBA

## **MECHANICAL**

Material/Finish:

Black anodized aluminum, black iron plate

Weight: 9 lbs

Dimensions: 11.1" x 8.5 " x 4.4" DC input cord length: 6 ft

## **MOUNTING**

OK to mount in any orientation

Best orientation is with exhaust vent facing up

Keep vents free from obstruction