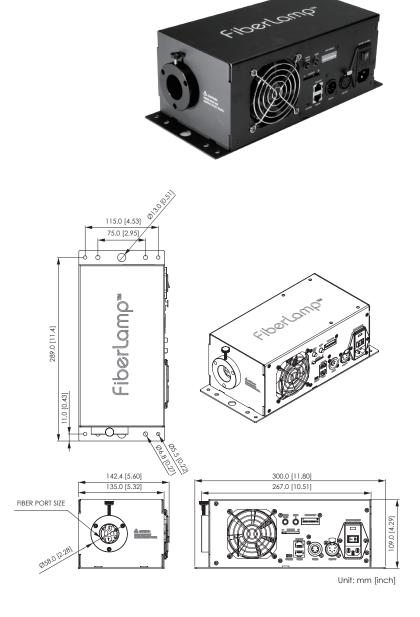

## **MECHANICAL**

Material/Finish: Black iron plate Weight: 8.4 lbs Dimensions: 11.8" x 5.3 " x 4.3"

Dimensions: 11.8" x 5.3 " x 4.3" AC input connector: IEC 60320 C14

#### **MOUNTING**

OK to mount in any orientation Best orientation is with exhaust vent facing up Keep vents free from obstruction