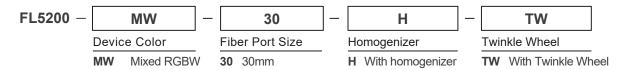

# FL5200 LED Fiberoptic Illuminator With Twinkle Wheel

# PART NUMBER



## **SPECIFICATIONS**

### **FEATURES**

UL Listed
Stand-alone operable
Manual, 0-10V and DMX controllable
Mixed Color

#### **ELECTRICAL**

Input Voltage: 100V-240V AC Power Consumption: 120W Max

#### **OPERATING ENVIRONMENT**

Ingress Protection: IP20 Exposure: Dry location

Operating Temperature: 0° to 40°C Storage Temperature: -40° to 70°C

Airflow: 36 cfm Acoustic Noise: 31 dBA

## **MECHANICAL**

Material/Finish: Black iron plate Weight: 8.4 lbs Dimensions: 11.8" x 5.3 " x 4.3"

Dimensions: 11.8" x 5.3 " x 4.3" AC input connector: IEC 60320 C14

#### **MOUNTING**

OK to mount in any orientation Best orientation is with exhaust vent facing up Keep vents free from obstruction