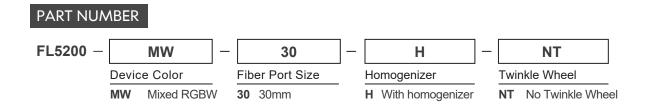

# FL5200 LED Fiberoptic Illuminator



## **SPECIFICATIONS**

#### **FEATURES**

Stand-alone operable Manual, 0-10V and DMX controllable Mixed Color

#### **ELECTRICAL**

Input Voltage: 100V-240V AC Power Consumption: 120W Max

#### **OPERATING ENVIRONMENT**

Ingress Protection: IP20 Exposure: Dry location Operating Temperature: 0° to 40°C Storage Temperature: -40° to 70°C Airflow: 36 cfm Acoustic Noise: 31 dBA

#### **MECHANICAL**

Material/Finish: Black iron plate Weight: 8.4 lbs Dimensions: 11.8" x 5.3 " x 4.3" AC input connector: IEC 60320 C14

### MOUNTING

OK to mount in any orientation Best orientation is with exhaust vent facing up Keep vents free from obstruction







Unit: mm [inch]