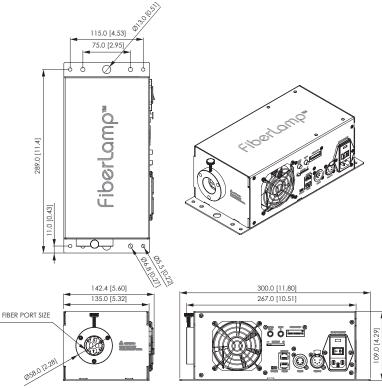

#### **MECHANICAL**

Material/Finish: Black iron plate Weight: 8.4 lbs Dimensions: 11.8" x 5.3 " x 4.3" AC input connector: IEC 60320 C14

### MOUNTING

OK to mount in any orientation Best orientation is with exhaust vent facing up Keep vents free from obstruction

Unit: mm [inch]