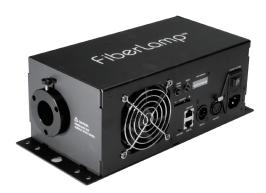

# FL5200 LED Fiberoptic Illuminator

#### **MECHANICAL**

Material/Finish: Black iron plate Weight: 8.4 lbs Dimensions: 11.8" x 5.3 " x 4.3" AC input connector: IEC 60320 C14